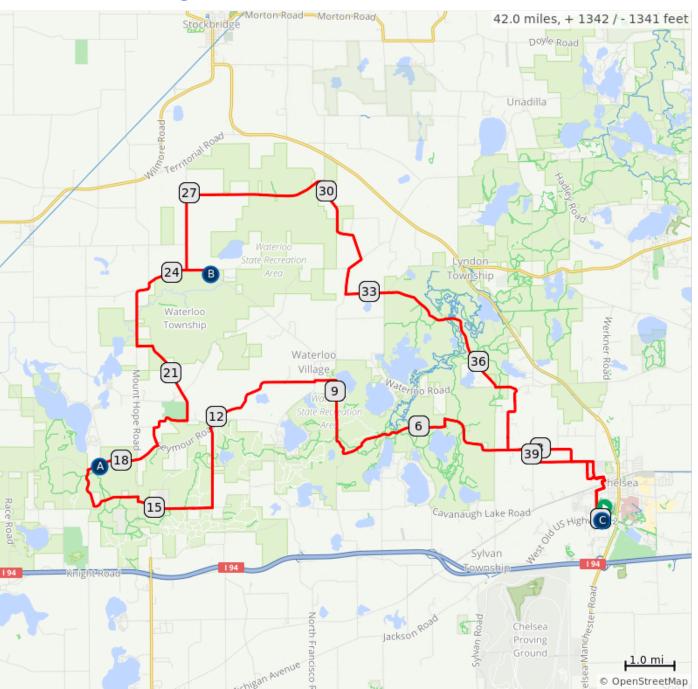

## OHR 2022 - 42g - Gravel v4.1

- A. OHR Snack Stop Portage Lake Parlor lot. 8:30am to Noon
- B. OHR Snack Stop Waterloo Farm Museum 9am to 4pm
- C. OHR Finish and Lunch Chelsea Fair Grounds Lunch served 11am to 4:30pm.

## OHR 2022 - 42g - Gravel v4.1

| Dist                    | Туре | Note                                                                                                                                           | Next |
|-------------------------|------|------------------------------------------------------------------------------------------------------------------------------------------------|------|
| 0.0                     |      | L onto Old US Hwy 12                                                                                                                           | 0.1  |
| 0.1                     |      | R onto Wilkinson St                                                                                                                            | 0.6  |
| 0.7                     |      | R onto W Middle St                                                                                                                             | 0.2  |
| 0.9                     |      | L onto Hayes St becomes North St                                                                                                               | 0.2  |
| 1.1                     |      | L into Chelsea Municipal Yard<br>towards City of Chelsea green sign<br>Follow dirt driveway between buildings.<br>OHR has permission to enter. | 0.1  |
| 1.2                     |      | Bear L after crossing creek.<br>Stay on dirt driveway between mounds of dirt<br>and sand. Then enter paved parking lot.                        | 0.2  |
| 1.4                     |      | L onto Industrial Dr                                                                                                                           | 0.5  |
| 1.8                     |      | L onto Sibley Rd                                                                                                                               | 0.3  |
| 2.2                     |      | R onto Bush Rd                                                                                                                                 | 3.2  |
| 2.2 miles. +42/-52 feet |      |                                                                                                                                                |      |

| Dist | Туре | Note                                                                         | Next |
|------|------|------------------------------------------------------------------------------|------|
| 17.5 |      | OHE Food Stop at Portage Lake<br>Parlor on R<br>Snack Hours: 8:30 am to Noon | 1.3  |
| 18.8 |      | L onto Wild Turkey Dr                                                        | 0.4  |
| 19.2 |      | R onto Trist Rd                                                              | 0.8  |
| 20.0 |      | L onto Moeckel Rd                                                            | 1.7  |
| 21.7 |      | L onto Hoffman Rd                                                            | 0.3  |
| 22.0 |      | R onto Mt Hope Rd                                                            | 1.1  |
| 23.1 |      | Slight R to stay on Mt Hope Rd                                               | 0.4  |
| 23.5 |      | R onto Hannewald Rd                                                          | 0.8  |
| 24.3 |      | Continue onto Waterloo Munith Rd                                             | 0.5  |

| Dist | Туре | Note                     | Next |
|------|------|--------------------------|------|
| 5.4  |      | L onto Mc Lure Rd        | 0.2  |
| 5.6  |      | Continue onto McClure Rd | 2.2  |
| 7.7  |      | R onto Loveland Rd       | 2.0  |
| 9.7  |      | L onto Clear Lake Rd     | 0.0  |
| 9.7  |      | R onto Seymour Rd        | 2.5  |
| 12.2 |      | L onto Baldwin Rd        | 1.6  |
| 13.9 |      | R onto Glenn Rd          | 1.5  |
| 15.4 |      | R onto Mt Hope Rd        | 0.1  |
| 15.5 |      | L onto Glenn Rd          | 0.9  |
| 16.4 |      | R onto Willis Rd         | 0.8  |
| 17.2 |      | R onto Seymour Rd        | 0.3  |

15.1 miles. +522/-578 feet

\_ \_ \_ \_ \_ \_

| Dist | Туре | Note                                                                                                          | Next |
|------|------|---------------------------------------------------------------------------------------------------------------|------|
| 24.8 |      | OHR Food Stop at Waterloo<br>Farm Museum on R<br>Snack Hours 9am to 4pm.                                      | 0.0  |
| 24.8 |      | L back onto Waterloo-Munith Road<br>Retrace 1/2 mile to Parks Rd. Note other<br>routes go opposite direction. | 0.1  |
| 24.9 |      | L onto Waterloo Munith Rd                                                                                     | 0.5  |
| 25.4 |      | Slight R to stay on Waterloo Munith<br>Rd                                                                     | 0.0  |
| 25.4 |      | Continue onto Parks Rd                                                                                        | 1.5  |
| 26.9 |      | R onto Tophith Rd                                                                                             | 2.9  |
| 29.8 |      | R onto Leeke Rd                                                                                               | 1.9  |
| 31.7 |      | R onto Boyce Rd                                                                                               | 0.3  |

| Dist                      | Туре | Note                                               | Next |
|---------------------------|------|----------------------------------------------------|------|
| 32.0                      |      | Slight L onto Beeman Rd                            | 0.5  |
| 32.5                      |      | L onto Cassidy Rd                                  | 0.9  |
| 33.4                      |      | Slight R to stay on Cassidy Rd                     | 3.2  |
| 36.6                      |      | L onto Waterloo Rd                                 | 0.4  |
| 37.0                      |      | Slight R to go onto dirt Waterloo Rd               | 0.0  |
| 37.1                      |      | R onto Lingane Rd                                  | 1.3  |
| 38.4                      |      | L onto Bush Rd                                     | 0.5  |
| 38.9                      |      | R onto Conway Rd                                   | 0.3  |
| 39.1                      |      | L onto Sibley Rd                                   | 1.2  |
| 40.3                      |      | R onto E Industrial Dr                             | 0.3  |
| 40.7                      |      | L into paved parking by City of Chelsea Green SIgn | 0.2  |
| 9.0 miles. +238/-279 feet |      |                                                    |      |

| Dist | Туре | Note                                         | Next |
|------|------|----------------------------------------------|------|
| 40.9 |      | Bear R in Municipal Yard towards<br>North St | 0.1  |
| 40.9 |      | R onto North St                              | 0.1  |
| 41.0 |      | North St turns L and becomes<br>Hayes St     | 0.1  |
| 41.1 |      | R onto W Middle St                           | 0.2  |
| 41.3 |      | L onto Wilkinson St                          | 0.6  |
| 41.9 |      | L onto W Old US Hwy 12                       | 0.1  |
| 42.0 |      | R into Fairgrounds<br>FINISH                 | 0.0  |